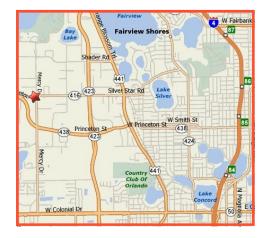

### From I-4 and Lee Rd

Take Lee Rd West, name changes to John Young Parkway. Turn right (West) onto SR-416 Silver Star Rd. Turn left (South) into the Silver Star Business Park just past Mercy Dr. We are on the left towards the back of the park.