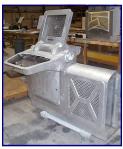

Aluminum Computer Kiosk for Epcot system with 1/4" x 12' steel capacity. A computer controlled punch press guarantee-

ing precision and consistency. Computer-controlled press break forms metal parts at 135 ton capacity. Tube rolling can be achieved from our custom built roller.